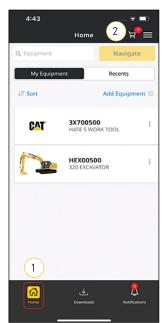

#### **HOME**

- 1 Select the "Home Screen" icon to view your added equipment, subscription and payment status.
- 2 The color of the **"Subscription Status"** icon indicates the status of your subscription request.
  - Not Sent
  - Pending Review
  - Approved
- The color of the "Subscription Payment Status" icon indicates the status of your subscription payment.
  - Subscription not active
  - Subscription active
- To upgrade, downgrade or cancel your subscription, click the "Manage Subscription" button, which navigates you directly to app stores.

# HOW TO ORDER PARTS FROM YOUR CAT DEALER

- 1 To order parts, select the "Home" icon.
- Then, click on the shopping cart icon at the top of the screen.
- 3 Next, select "Process Parts."
- 4 Select the "Parts.cat.com" button to purchase parts from your Cat dealer.