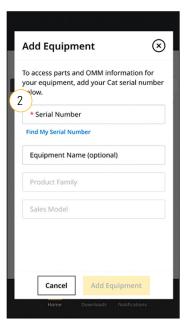

# **ADD EQUIPMENT**

- 1 Select "Add Equipment" to get started.
- 2 Enter your equipment's serial number, equipment name (optional), and then select the "Add Equipment" button. The "Product Family" and "Sales Model" fields will auto-populate.
- Parts and OMM information will automatically start downloading to your device. You will receive a notification when the downloads are ready.
- 4 To check the progress, select the **"Downloads"** icon.