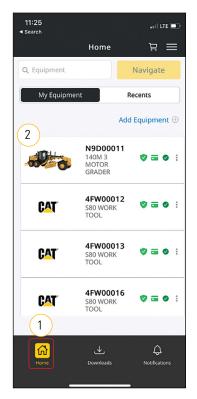

# **ADD EQUIPMENT**

- 1 Select "Add Equipment" to get started.
- 2 Enter your equipment's serial number, equipment name (optional), and then select the "Add Equipment" button. The "Product Family" and "Sales Model" fields will auto-populate.
- Parts and OMM information will automatically start downloading to your device. You will receive a notification when the downloads are ready.
- 4 To check the progress, select the **"Downloads"** icon.

#### **DOWNLOADS**

- 1 Select the "Downloads" icon to access the serial number prefixes. The green checkmark indicates that the parts, OMM and service (if subscribed) information has been downloaded.
- 2 This button provides additional download options:
  - + Click "Check for Update" while online for the most up-to-date information.
  - + Click "More Details" for additional download information.
  - + Click "Delete" to remove the download from your device.