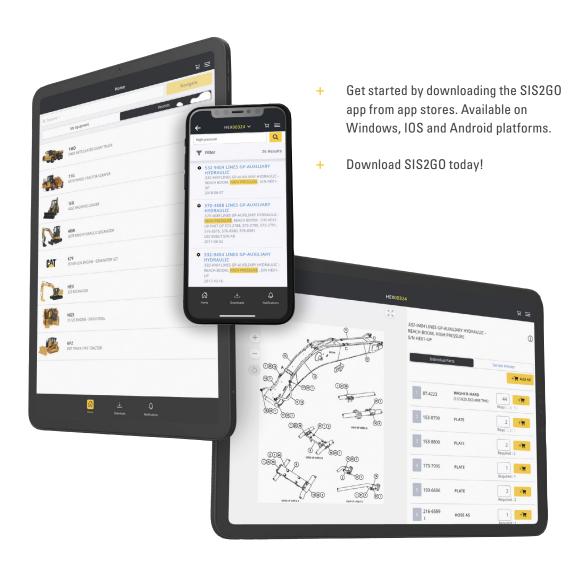

# **DOWNLOAD THE APP**

**Now you can take the guesswork out of maintaining,** troubleshooting and repairing your equipment. All while being assured you have the most current and reliable information. Learn more about the Cat® SIS2GO app at <a href="mailto:cat.com/SIS2GO">cat.com/SIS2GO</a>.

#### **PARTS INFORMATION**

- 1 To view parts information, select the "Home" icon.
- 2 Then, click on your Cat equipment serial number.
- 3 Select "Individual Parts" to access parts information for your selected serial number. The parts information is categorized by systems and components. You can access the component information and breakdown.
- 4 You can also quickly add parts to the shopping cart to purchase directly from your Cat dealer. For assistance, refer to parts.cat.com.
- 5 For access to the Cat service manual information for your equipment, request a SIS2GO subscription within the app.