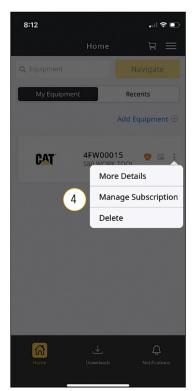

#### **DOWNLOADS**

- 1 Select the "Downloads" icon to access the serial number prefixes. The green checkmark indicates that the parts, OMM and service (if subscribed) information has been downloaded.
- 2 This button provides additional download options:
  - + Click "Check for Update" while online for the most up-to-date information.
  - + Click "More Details" for additional download information.
  - + Click "Delete" to remove the download from your device.

#### **HOME**

- 1 Select the "Home Screen" icon to view your added equipment, subscription and payment status.
- 2 The color of the **"Subscription Status"** icon indicates the status of your subscription request.
  - Not Sent
  - Pending Review
  - Approved
- The color of the "Subscription Payment Status" icon indicates the status of your subscription payment.
  - Subscription not active
  - Subscription active
- To upgrade, downgrade or cancel your subscription, click the "Manage Subscription" button, which navigates you directly to app stores.