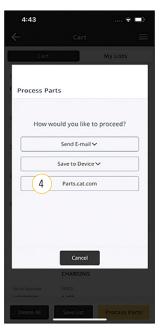

# HOW TO ORDER PARTS FROM YOUR CAT DEALER

- 1 To order parts, select the "Home" icon.
- Then, click on the shopping cart icon at the top of the screen.
- 3 Next, select "Process Parts."
- 4 Select the "Parts.cat.com" button to purchase parts from your Cat dealer.