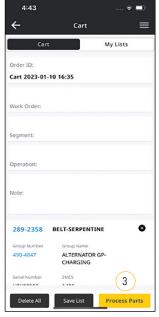

# HOW TO ORDER PARTS FROM YOUR CAT DEALER

- 1 To order parts, select the "Home" icon.
- Then, click on the shopping cart icon at the top of the screen.
- 3 Next, select "Process Parts."
- 4 Select the "Parts.cat.com" button to purchase parts from your Cat dealer.