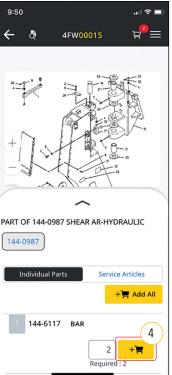

#### **PARTS INFORMATION**

- 1 To view parts information, select the "Home" icon.
- 2 Then, click on your Cat equipment serial number.
- 3 Select "Individual Parts" to access parts information for your selected serial number. The parts information is categorized by systems and components. You can access the component information and breakdown.
- 4 You can also quickly add parts to the shopping cart to purchase directly from your Cat dealer. For assistance, refer to parts.cat.com.
- 5 For access to the Cat service manual information for your equipment, request a SIS2GO subscription within the app.