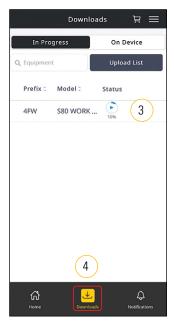

# **ADD EQUIPMENT**

- 1 Select "Add Equipment" to get started.
- 2 Enter your equipment's serial number, equipment name (optional), and then select the "Add Equipment" button. The "Product Family" and "Sales Model" fields will auto-populate.
- Parts and OMM information will automatically start downloading to your device. You will receive a notification when the downloads are ready.
- 4 To check the progress, select the **"Downloads"** icon.