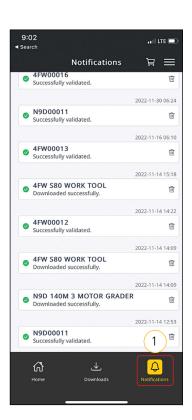

# **NOTIFICATIONS**

1 Select the "Notifications" icon to view messages or alerts. These may include updates such as:

- + "Downloaded Successfully"
- + "Update Available"
- + "Successfully Validated"
- + "Shopping Cart Changes"
- + "Subscription Active"
- + "Subscription Expired"