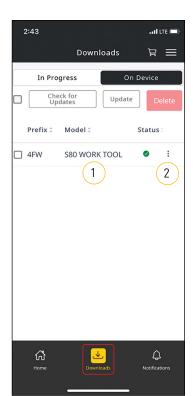

#### **DOWNLOADS**

- 1 Select the "Downloads" icon to access the serial number prefixes. The green checkmark indicates that the parts, OMM and service (if subscribed) information has been downloaded.
- 2 This button provides additional download options:
  - + Click "Check for Update" while online for the most up-to-date information.
  - + Click "More Details" for additional download information.
  - + Click "Delete" to remove the download from your device.