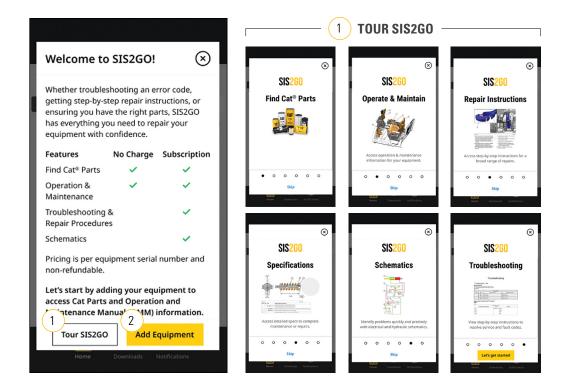

# **WELCOME AND TOUR**

- 1 To learn more about the features, select "Tour SIS2GO."
- Or, if you prefer to get started right away, select "Add Equipment" to access Cat Parts and Operation and Maintenance Manual (OMM) information.

**NOTE:** Within SIS2GO, access to parts and OMM information is available at no charge. Affordable subscription options are offered for access to Cat service manual information.