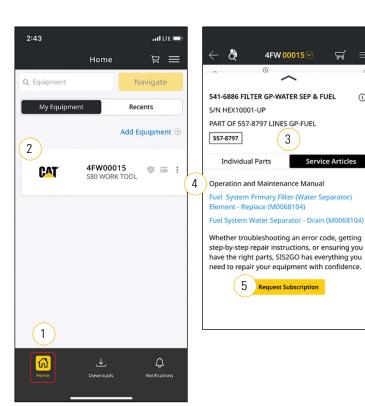

#### **HOME**

- 1 Select the "Home Screen" icon to view your added equipment, subscription and payment status.
- 2 The color of the **"Subscription Status"** icon indicates the status of your subscription request.
  - Not Sent
  - Pending Review
  - Approved
- The color of the "Subscription Payment Status" icon indicates the status of your subscription payment.
  - Subscription not active
  - Subscription active
- To upgrade, downgrade or cancel your subscription, click the "Manage Subscription" button, which navigates you directly to app stores.

# **OPERATION AND MAINTENANCE**

- To view OMM information, select the "Home" icon.
- Then, click on your Cat equipment serial number.
- (3 Select "Service Articles" to access the OMM information for your selected serial number.
- Then, select "Operation and Maintenance Manual."
- For access to the Cat service manual information for your equipment, request a SIS2GO subscription within the app.