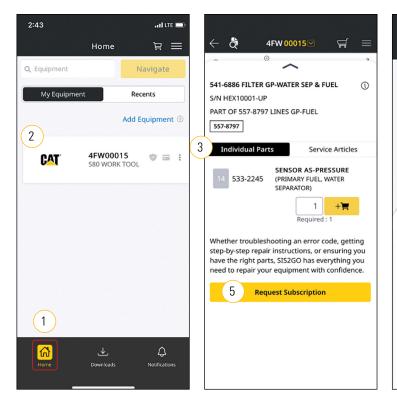

#### **PARTS INFORMATION**

- 1 To view parts information, select the "Home" icon.
- 2 Then, click on your Cat equipment serial number.
- 3 Select "Individual Parts" to access parts information for your selected serial number. The parts information is categorized by systems and components. You can access the component information and breakdown.
- 4 You can also quickly add parts to the shopping cart to purchase directly from your Cat dealer. For assistance, refer to parts.cat.com.
- 5 For access to the Cat service manual information for your equipment, request a SIS2GO subscription within the app.

# **OPERATION AND MAINTENANCE**

- To view OMM information, select the "Home" icon.
- Then, click on your Cat equipment serial number.
- (3 Select "Service Articles" to access the OMM information for your selected serial number.
- Then, select "Operation and Maintenance Manual."
- For access to the Cat service manual information for your equipment, request a SIS2GO subscription within the app.

# **SERVICE INFORMATION**

- 1 To access service information, select the "Home" icon.
- 2 Then, click on your Cat equipment serial number.
- 3 Select **"Service"** to access service information for your selected serial number.