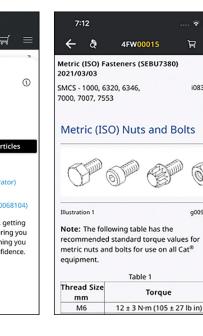

# **SERVICE INFORMATION**

- 1 To access service information, select the "Home" icon.
- 2 Then, click on your Cat equipment serial number.
- 3 Select **"Service"** to access service information for your selected serial number.