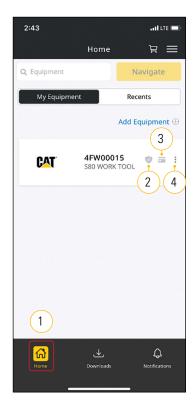

#### **HOME**

- 1 Select the "Home Screen" icon to view your added equipment, subscription and payment status.
- 2 The color of the **"Subscription Status"** icon indicates the status of your subscription request.
  - Not Sent
  - Pending Review
  - Approved
- The color of the "Subscription Payment Status" icon indicates the status of your subscription payment.
  - Subscription not active
  - Subscription active
- To upgrade, downgrade or cancel your subscription, click the "Manage Subscription" button, which navigates you directly to app stores.

# **ADD EQUIPMENT**

- 1 Select "Add Equipment" to get started.
- 2 Enter your equipment's serial number, equipment name (optional), and then select the "Add Equipment" button. The "Product Family" and "Sales Model" fields will auto-populate.
- Parts and OMM information will automatically start downloading to your device. You will receive a notification when the downloads are ready.
- 4 To check the progress, select the **"Downloads"** icon.

#### **DOWNLOADS**

- 1 Select the "Downloads" icon to access the serial number prefixes. The green checkmark indicates that the parts, OMM and service (if subscribed) information has been downloaded.
- 2 This button provides additional download options:
  - + Click "Check for Update" while online for the most up-to-date information.
  - + Click "More Details" for additional download information.
  - + Click "Delete" to remove the download from your device.