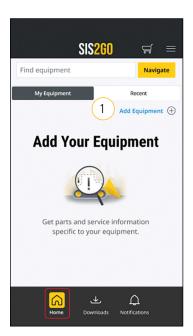

# **ADD EQUIPMENT**

- 1 Select "Add Equipment" to get started.
- 2 Enter your equipment's serial number, equipment name (optional), and then select the "Add Equipment" button. The "Product Family" and "Sales Model" fields will auto-populate.
- Parts and OMM information will automatically start downloading to your device. You will receive a notification when the downloads are ready.
- 4 To check the progress, select the **"Downloads"** icon.