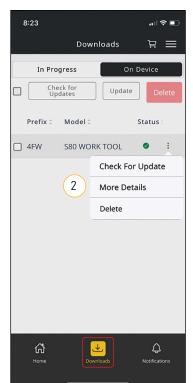

#### **DOWNLOADS**

- 1 Select the "Downloads" icon to access the serial number prefixes. The green checkmark indicates that the parts, OMM and service (if subscribed) information has been downloaded.
- 2 This button provides additional download options:
  - + Click "Check for Update" while online for the most up-to-date information.
  - + Click "More Details" for additional download information.
  - + Click "Delete" to remove the download from your device.