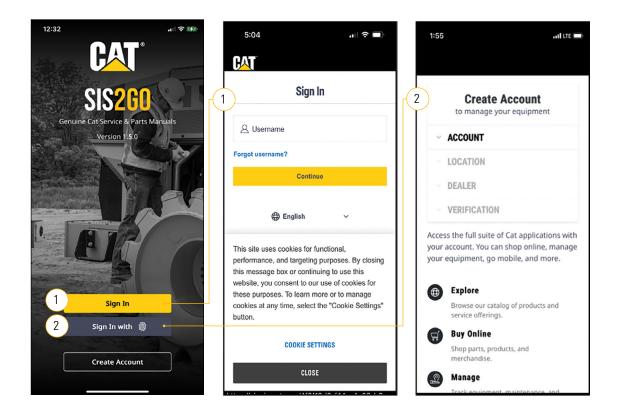

# **HOW TO SIGN IN**

- 1 If you have an existing CWS account\*, select **"Sign In"** to enter your username and password.
- 2 If you do not have a CWS account, select "Create Account" to create a new account. In this step, provide your contact details, select your local Cat dealer and create a password.

\*NOTE: A CWS account is your Caterpillar username and may be used across other Cat applications.