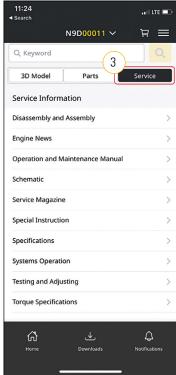

# **SERVICE INFORMATION**

- 1 To access service information, select the "Home" icon.
- 2 Then, click on your Cat equipment serial number.
- 3 Select **"Service"** to access service information for your selected serial number.

**NOTE:** For access to the Cat service manual information for your equipment, request a SIS2GO subscription within the app.